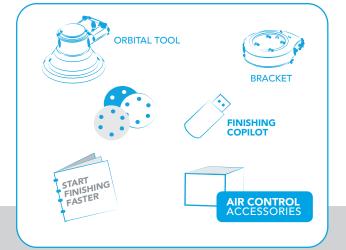

START PRODUCTION FASTER

## **PRO TIPS**

Robotiq is a pioneer in Collaborative Robot force control. We built our expertise by supporting hundreds of clients with their automation projects. Our sanding pro tips book includes our best lessons learned in the past 10 years. Use it to save hours of programming.