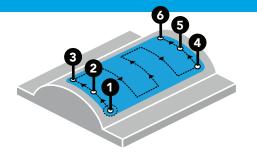

### **SUPPORTED MATERIALS**

CARBON FIBER

**BUILT-IN PATH GENERATOR** 

Teach six waypoints and let Finishing Copilot generate a complete path and apply constant force at each cycle.